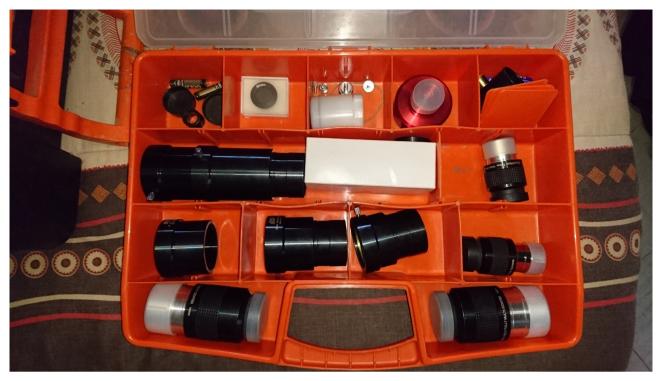

## Eyepieces and other Accessories

- 1x GSO Superview 42mm Eyepiece
- 1x GSO Superview 30mm Eyepiece
- 1x GSO Superview 20mm Eyepiece
- 1x GSO Superview 15mm Eyepiece
- 1x 9mm Eyepiece
- 1x Celestron Nexguide Autoguider
- 1x LVI Smartguider
- 1x GSO 80mm Extension Tube
- 2x GSO 50mm Extension Tube
- 1x GSO 35mm Extension Tube
- 1x GSO 2" SCT Adapter
- 1 x 8x50mm Right Angle Finder
- 1x GSO 2x ED Barlow Lens 2"
- 1x GSO 3x ED Barlow Lens 1.25"
- 1x 2" Dielectric 99% Diagonal
- 1x 2" mirror star diagonal
- 1x Canon EOS T-Ring
- 1x Bahtinov Focussing Mask
- 1x Bahtinov Focussing Mask
- 2x 1.25" to 2" Focus Adapter
- 1x Canon EOS 1.25" T-Adapter