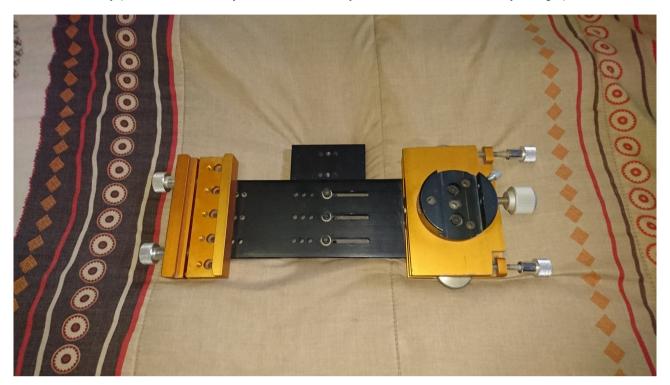

## Mount Accessories

- 1x Celestron CN-16 GPS Module
- 1x Losmandy/Vixen dual clamp
- 1x X-Bar 250mm
- 1x Vixen dovetail plate adapter
- 1x Losmandy dovetail
- 1x Guider bracket
- 2x Counterweights
- 1x Weight Extension Bar