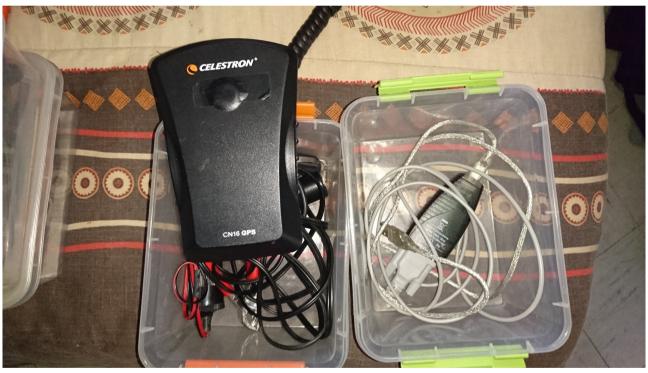

## Mount Accessories

- 1x Celestron CN-16 GPS Module
- 1x Losmandy/Vixen dual clamp
- 1x X-Bar 250mm
- 1x Vixen dovetail plate adapter
- 1x Losmandy dovetail
- 1x Guider bracket
- 2x Counterweights
- 1x Weight Extension Bar