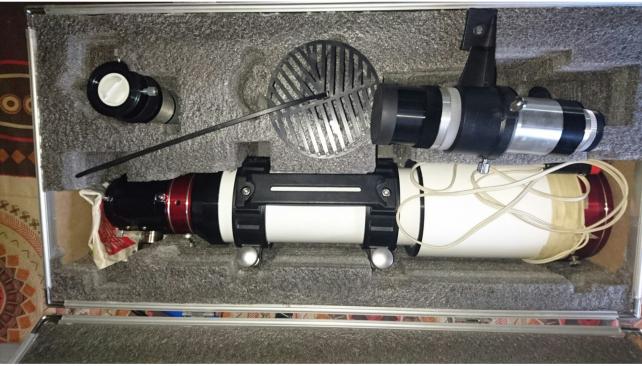

Asking R60 000 negotiable. Send me a mail to divanvandijk@gmail.com if interested.

List of all included items:

Optical Tube Assemblies

1x GSO 8" F/8 RC OTA 1x 102mm f/7 (700mm focal length) ED Triplet Apochromatic Refractor (Includes foam lined alliminium carrying cases for both ota's)