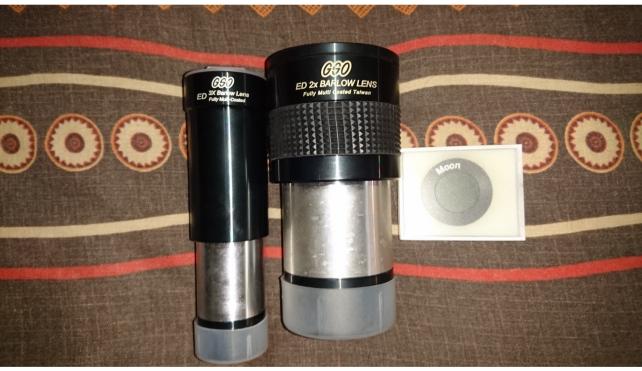

## Eyepieces and other Accessories

- 1x GSO Superview 42mm Eyepiece
- 1x GSO Superview 30mm Eyepiece
- 1x GSO Superview 20mm Eyepiece
- 1x GSO Superview 15mm Eyepiece
- 1x 9mm Eyepiece
- 1x Celestron Nexguide Autoguider
- 1x LVI Smartguider
- 1x GSO 80mm Extension Tube
- 2x GSO 50mm Extension Tube
- 1x GSO 35mm Extension Tube
- 1x GSO 2" SCT Adapter
- 1 x 8x50mm Right Angle Finder
- 1x GSO 2x ED Barlow Lens 2"
- 1x GSO 3x ED Barlow Lens 1.25"
- 1x 2" Dielectric 99% Diagonal
- 1x 2" mirror star diagonal
- 1x Canon EOS T-Ring
- 1x Bahtinov Focussing Mask
- 1x Bahtinov Focussing Mask
- 2x 1.25" to 2" Focus Adapter
- 1x Canon EOS 1.25" T-Adapter