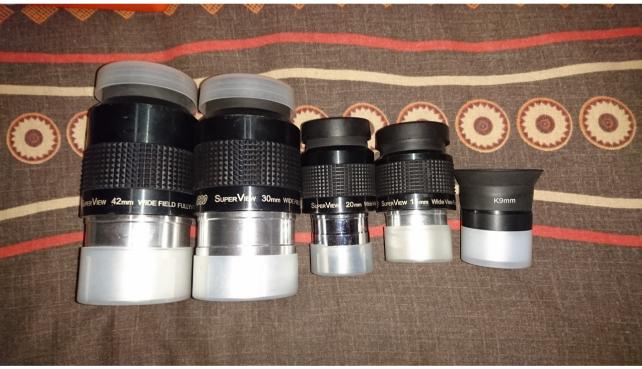

## Eyepieces and other Accessories

- 1x GSO Superview 42mm Eyepiece
- 1x GSO Superview 30mm Eyepiece
- 1x GSO Superview 20mm Eyepiece
- 1x GSO Superview 15mm Eyepiece
- 1x 9mm Eyepiece
- 1x Celestron Nexguide Autoguider
- 1x LVI Smartguider
- 1x GSO 80mm Extension Tube
- 2x GSO 50mm Extension Tube
- 1x GSO 35mm Extension Tube
- 1x GSO 2" SCT Adapter
- 1 x 8x50mm Right Angle Finder
- 1x GSO 2x ED Barlow Lens 2"
- 1x GSO 3x ED Barlow Lens 1.25"
- 1x 2" Dielectric 99% Diagonal
- 1x 2" mirror star diagonal
- 1x Canon EOS T-Ring
- 1x Bahtinov Focussing Mask
- 1x Bahtinov Focussing Mask
- 2x 1.25" to 2" Focus Adapter
- 1x Canon EOS 1.25" T-Adapter