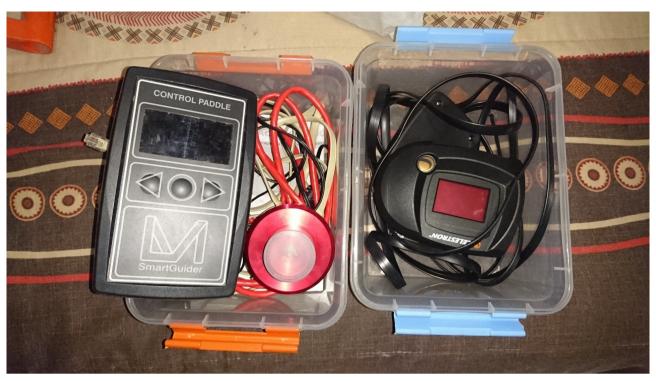

## Eyepieces and other Accessories

- 1x GSO Superview 42mm Eyepiece
- 1x GSO Superview 30mm Eyepiece
- 1x GSO Superview 20mm Eyepiece
- 1x GSO Superview 15mm Eyepiece
- 1x 9mm Eyepiece
- 1x Celestron Nexguide Autoguider
- 1x LVI Smartguider
- 1x GSO 80mm Extension Tube
- 2x GSO 50mm Extension Tube
- 1x GSO 35mm Extension Tube
- 1x GSO 2" SCT Adapter
- 1 x 8x50mm Right Angle Finder
- 1x GSO 2x ED Barlow Lens 2"
- 1x GSO 3x ED Barlow Lens 1.25"
- 1x 2" Dielectric 99% Diagonal
- 1x 2" mirror star diagonal
- 1x Canon EOS T-Ring
- 1x Bahtinov Focussing Mask
- 1x Bahtinov Focussing Mask
- 2x 1.25" to 2" Focus Adapter
- 1x Canon EOS 1.25" T-Adapter