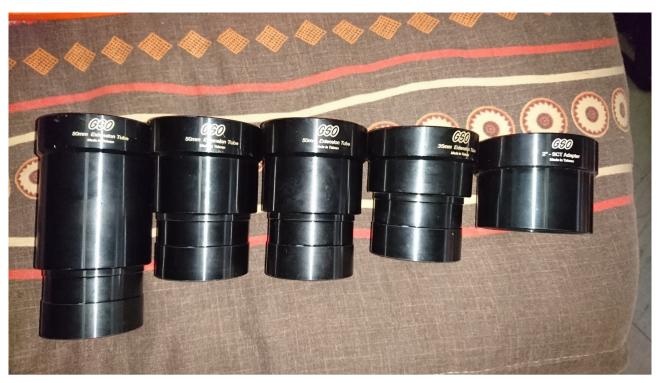

## Eyepieces and other Accessories

- 1x GSO Superview 42mm Eyepiece
- 1x GSO Superview 30mm Eyepiece
- 1x GSO Superview 20mm Eyepiece
- 1x GSO Superview 15mm Eyepiece
- 1x 9mm Eyepiece
- 1x Celestron Nexguide Autoguider
- 1x LVI Smartguider
- 1x GSO 80mm Extension Tube
- 2x GSO 50mm Extension Tube
- 1x GSO 35mm Extension Tube
- 1x GSO 2" SCT Adapter
- 1 x 8x50mm Right Angle Finder
- 1x GSO 2x ED Barlow Lens 2"
- 1x GSO 3x ED Barlow Lens 1.25"
- 1x 2" Dielectric 99% Diagonal
- 1x 2" mirror star diagonal
- 1x Canon EOS T-Ring
- 1x Bahtinov Focussing Mask
- 1x Bahtinov Focussing Mask
- 2x 1.25" to 2" Focus Adapter
- 1x Canon EOS 1.25" T-Adapter