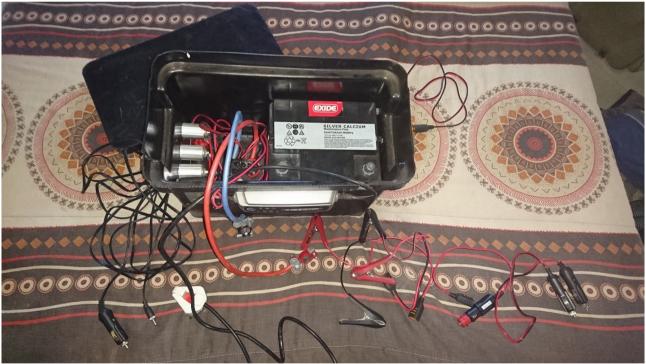

1x GSO 0.5x Focal Reducer 2"

1x Portable Battery (National Luna Battery Monitor + Car battery + CTEK Multi xs 3600 Battery Charger)