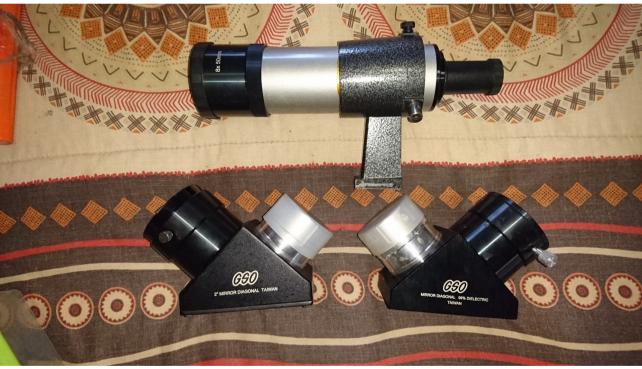

## Eyepieces and other Accessories

- 1x GSO Superview 42mm Eyepiece
- 1x GSO Superview 30mm Eyepiece
- 1x GSO Superview 20mm Eyepiece
- 1x GSO Superview 15mm Eyepiece
- 1x 9mm Eyepiece
- 1x Celestron Nexguide Autoguider
- 1x LVI Smartguider
- 1x GSO 80mm Extension Tube
- 2x GSO 50mm Extension Tube
- 1x GSO 35mm Extension Tube
- 1x GSO 2" SCT Adapter
- 1 x 8x50mm Right Angle Finder
- 1x GSO 2x ED Barlow Lens 2"
- 1x GSO 3x ED Barlow Lens 1.25"
- 1x 2" Dielectric 99% Diagonal
- 1x 2" mirror star diagonal
- 1x Canon EOS T-Ring
- 1x Bahtinov Focussing Mask
- 1x Bahtinov Focussing Mask
- 2x 1.25" to 2" Focus Adapter
- 1x Canon EOS 1.25" T-Adapter